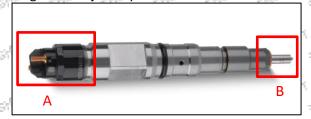

aintenance manual.

Injector failure caused by failure to replace consumable parts as specified in the vehicle engine maintenance manual.

Injector failure caused by not complying with the intake system fit clearance and exhaust system fit clearance requirements specified in the vehicle engine maintenance manual.

Failure to replace the consumable parts and the fitting clearance of the oil inlet system pipeline and the fuel injector connection in accordance with the fuel intake system specified in the vehicle engine maintenance manual.

#### 1.11.0445120098 Injector's Manufacturer

Injector's manufacturer: Shenzhen Shumatt Technology Co., Ltd

#### 2.0445120098 Injector Technical Support

### 2.1.0445120098 Injector's Part Number Location

1) E.g.: The injector part number see as follows



| No.           | Name                      |
|---------------|---------------------------|
| astri Aastri  | brand, logo, part number, |
| an align, all | series number             |
| В             | nozzle part number        |

### 2.2.0445120098 Injector's Application Scenarios

Common rail system is an oil supply method refers to the diesel oil from the fuel tank sucked out by the gear pump through the oil-water separator and the gear pump to diesel fine filter, high-pressure pump, common rail pipe, and fuel injector, all together with the closed-loop fuel supply system composed of sensors and ECU that completely separates the generation of injection pressure and the injection process from each other.

Mob/WhatsApp: +86 13410541523 Tel: +8675523215133

Email: ruby@shumatt.com Websit