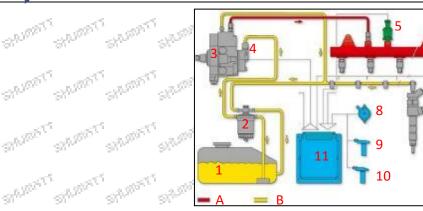

Name                      |
|---------------|---------------------------|
| astri Aastri  | brand, logo, part number, |
| an align, all | series number             |
| В             | nozzle part number        |

### 2.2.0445120098 Injector's Application Scenarios

Common rail system is an oil supply method refers to the diesel oil from the fuel tank sucked out by the gear pump through the oil-water separator and the gear pump to diesel fine filter, high-pressure pump, common rail pipe, and fuel injector, all together with the closed-loop fuel supply system composed of sensors and ECU that completely separates the generation of injection pressure and the injection process from each other.

Mob/WhatsApp: +86 13410541523 Tel: +8675523215133

Email: ruby@shumatt.com Website: www.shumatt.com



Pic No. 1

|      | 3                     |     | - 6 3                       | - 1     |                             |         | - 10 h - 10 h                |
|------|-----------------------|-----|-----------------------------|---------|-----------------------------|---------|------------------------------|
| No.  | Name                  | No. | Name                        | No.     | Name                        | No.     | Name                         |
| 1    | Tank                  | , 5 | Common Rail Pressure Sensor | 9       | Engine Crankshaft Sensor    | A       | High Pressure Oil<br>Circuit |
| 61 2 | Diesel Filter         | 6   | Common Rail Pipe            | 10      | Camshaft Sensor             | В       | Low<br>Pressure Oil Circuit  |
| 3    | High-Pressure<br>Pump | 7